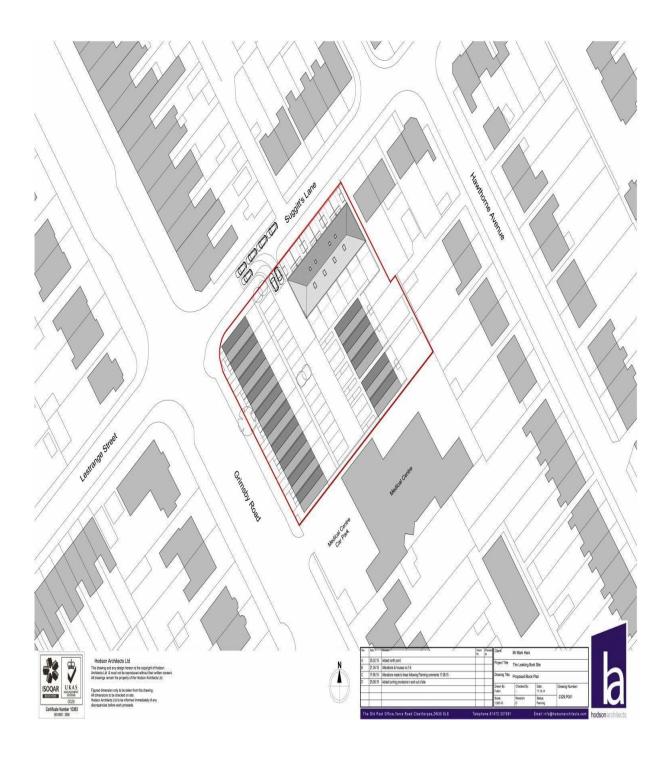

Grimsby Road

Cleethorpes DN35 7ES

Offers in the Region Of £280,000

\*\*REASONABLE OFFERS CONSIDERED\*\*Crofts are pleased to offer a rare opportunity to purchase a large chunk of land close to central Cleethorpes with planning permission for 11 dwellings consisting for five four bedroom townhouses, two two bedroom town houses and four three/four bedroom town houses. Set on a private development this piece of land comes separate to the already constructed ten houses to the front but consistent with the design. Subject to further planning applications there maybe an option to alter and enhance the current planning. Three properties are subject to a section 106 agreement with the local authority. The original planning reference is DM/0157/15/SCR North East Lincolnshire Planning website.