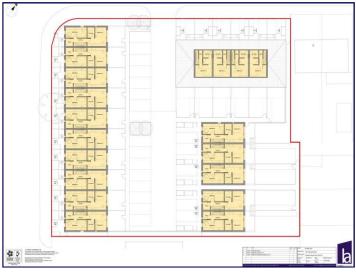

Grimsby Road

Cleethorpes DN35 7ES

Offers in the Region Of £280,000

\*\*REASONABLE OFFERS CONSIDERED\*\*Crofts are pleased to offer a rare opportunity to purchase a large chunk of land close to central Cleethorpes with planning permission for 11 dwellings consisting for five four bedroom townhouses, two two bedroom town houses and four three/four bedroom town houses. Set on a private development this piece of land comes separate to the already constructed ten houses to the front but consistent with the design. Subject to further planning applications there maybe an option to alter and enhance the current planning. Three properties are subject to a section 106 agreement with the local authority. The original planning reference is DM/0157/15/SCR North East Lincolnshire Planning website.