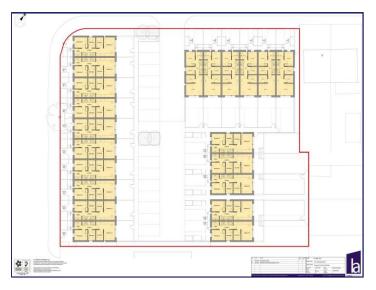

Grimsby Road

Cleethorpes DN35 7ES

Offers in the Region Of £280,000

\*\*REASONABLE OFFERS CONSIDERED\*\*Crofts are pleased to offer a rare opportunity to purchase a large chunk of land close to central Cleethorpes with planning permission for 11 dwellings consisting for five four bedroom townhouses, two two bedroom town houses and four three/four bedroom town houses. Set on a private development this piece of land comes separate to the already constructed ten houses to the front but consistent with the design. Subject to further planning applications there maybe an option to alter and enhance the current planning. Three properties are subject to a section 106 agreement with the local authority. The original planning reference is DM/0157/15/SCR North East Lincolnshire Planning website.