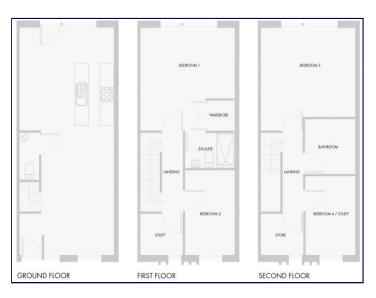

Grimsby Road

Cleethorpes DN35 7ES

Offers in the Region Of £280,000

\*\*REASONABLE OFFERS CONSIDERED\*\*Crofts are pleased to offer a rare opportunity to purchase a large chunk of land close to central Cleethorpes with planning permission for 11 dwellings consisting for five four bedroom townhouses, two two bedroom town houses and four three/four bedroom town houses. Set on a private development this piece of land comes separate to the already constructed ten houses to the front but consistent with the design. Subject to further planning applications there maybe an option to alter and enhance the current planning. Three properties are subject to a section 106 agreement with the local authority. The original planning reference is DM/0157/15/SCR North East Lincolnshire Planning website.