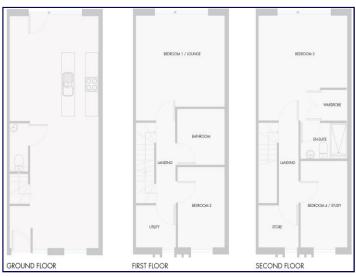

Grimsby Road

Cleethorpes DN35 7ES

Offers in the Region Of £280,000

\*\*REASONABLE OFFERS CONSIDERED\*\*Crofts are pleased to offer a rare opportunity to purchase a large chunk of land close to central Cleethorpes with planning permission for 11 dwellings consisting for five four bedroom townhouses, two two bedroom town houses and four three/four bedroom town houses. Set on a private development this piece of land comes separate to the already constructed ten houses to the front but consistent with the design. Subject to further planning applications there maybe an option to alter and enhance the current planning. Three properties are subject to a section 106 agreement with the local authority. The original planning reference is DM/0157/15/SCR North East Lincolnshire Planning website.